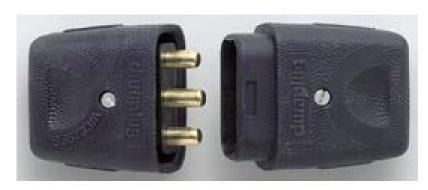

## **ITEM NUMBER: LCP103BLK**

PORTABLE POWER

DURAPLUG

LEAD CONNECTORS 10 AMP

**CARTON QUANTITY: 10** 

LCP 103 BLK Three pin 10 amp plug and socket (THREE PIN)

This range of connectors provides a safe and easy method of extending power cables and electrical tools and appliances. With rubber cover and polypropylene inserts with integral cable grips.

Retaining lugs prevent accidental disconnection.

Two pin versions are only for use with double insulated Class 2 appliances.

Three pin versions must be used with earthed appliances.

Dimensions: 40 x 25 x 80mm