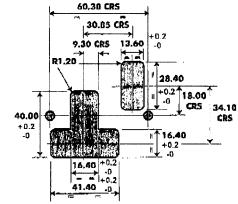

## **Accessories Technical Data**

Panel mounting accessories - panel cut-out details All dimensions one in millimetres. To comply with British Standards, the panal must extend at 2915 13A socket, DP switched, 2 gang - Zimm depth least 10mm beyond all sides of the apertura. 120.70 GR5 79.20 CRS 31.10+0.2 18,00 34.10 49.00 +0.2 3006 13A socket, 1 gang, round aperture - 24mm depth 2950, 2951 tolephone line jack - 19mm depth 60,30mm 2916 13A sacket, 1 gang, - 24mm depth 2914 13A socket, DP switched, 1 gang - 24mm depth 60,30 CRS 30.85 CRS 8.00 41.40 9.30 CRS 13.60 R1,20 60.30 CRS 28,40