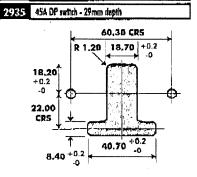

## **Accessories Technical Data**

Panel mounting accessories - panel cut-out details All dimensions one in millimetres. To comply with British Standards, the panal must extend at 2915 13A socket, DP switched, 2 gang - Zimm depth least 10mm beyond all sides of the apertura. 120.70 GR5 79.20 CRS 31.10+0.2 18,00 34.10 49.00 +0.2 3006 13A socket, 1 gang, round aperture - 24mm depth 2950, 2951 tolephone line jack - 19mm depth 60,30mm 2916 13A sacket, 1 gang, - 24mm depth 2914 13A socket, DP switched, 1 gang - 24mm depth 60,30 CRS 30.85 CRS 8.00 41.40 9.30 CRS 13.60 R1,20 60.30 CRS 28,40