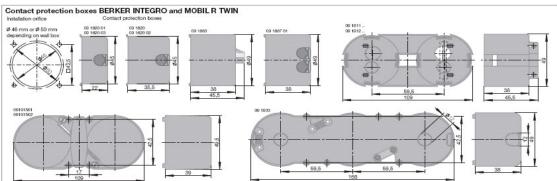

### DIMENSIONAL DRAWINGS BERKER INTEGRO/MOBIL R TWIN

### Installation instructions

Fastening the inserts use flat headed screws of size M3 / up to M3.5 max

Tool size for BERKER products with combination cross-head screws as

- Cross-head bits, type: Pozidriv size 1.
  Cross-head screwdriver: type: Pozidriv size 1.
  Slotted screwdriver: type: blade thickness 0.8 mm.

- Contact screws:
   Cross-head bits, type: Pozidriv size 2.
   Cross-head screwdriver: type: Pozidriv size 2
   Stotted screwdriver: type: blade thickness 1 mm
  When using cordless screwdrivers, e.g. Würth ABS 12-112, setting
  1st speed, step 1 with 0.5 Nm.





# The Berker Integro range is designed for use in:

- Yachts, boats, caravans, static and motor homes
- Laboritories
- Electrical equipment such as PATs, electrical distribution boxes and power sockets
- Furniture such as office furniture and bathroom mirror cabinets
- Power tools and cleaning equipment

## Berker products are widely known for:

- Ultra compact designs and minimal installation depths ideal for applications where space is a premium.
- Ease of installation no special tool requirements
- Outstanding quality
- Modern and forward thinking design concepts

| Berker Part No.                                                | Technical details