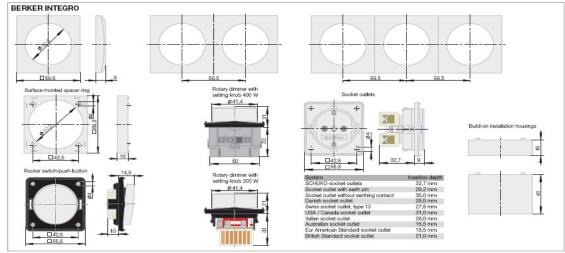

### DIMENSIONAL DRAWINGS BERKER INTEGRO/MOBIL R TWIN

| Berker Part No.                                                | Technical details                                                                                                                                                                                                             |
|----------------------------------------------------------------|-------------------------------------------------------------------------------------------------------------------------------------------------------------------------------------------------------------------------------|
| 09-1827-25-09 - Frame 1 gang                                   | <ul> <li>Polar white, glossy</li> </ul>                                                                                                                                                                                       |
| 09-1826-25-19 - Frame 2 gang                                   | For vertical and horizontal mounting                                                                                                                                                                                          |
| 09-3651-25-09 – Rocker switch                                  | <ul> <li>Polar white, glossy, off</li> <li>16AX 250V</li> <li>Suitable for all Berker Integro wall boxes</li> </ul>                                                                                                           |
| 09-4185-25-02 –<br>SCHUKO socket outlet                        | <ul> <li>Suitable for all Berker Integro wall boxes</li> <li>Connection terminals IEC 60884-1 DIN 49440</li> <li>With screw terminals</li> </ul>                                                                              |
| 09-6262-25-02 –<br>British standard socket outlet              | <ul> <li>13A, 250V</li> <li>Suitable for all Berker Integro wall boxes</li> <li>Standard BS 1363</li> <li>2 pole and earth</li> <li>With screw terminals</li> </ul>                                                           |
| 09-4570-25-05 –<br>Motor vehicle power socket outlet           | <ul> <li>6-24V, 20A at 2.5mm², 15A at 1.5mm²</li> <li>Not suitable for wall boxes</li> <li>With flat plug connection</li> </ul>                                                                                               |
| 1980 – Mini jack 8 pole                                        | <ul> <li>Black, RJ45, cat.3 ISDN-compatible</li> <li>Protective screen DIN EN 55022 class B</li> <li>Colour code A and B EIA/TIA 568A</li> <li>With insulation piercing terminals</li> </ul>                                  |
| 09-1828-25-99 –<br>Frame with hinged cover and IP44<br>imprint | <ul> <li>Protection class IP44 only guaranteed<br/>when used with seal 09-1853</li> <li>For the cover on socket outlets</li> </ul>                                                                                            |
| 09-1853 – Seal                                                 | <ul> <li>For rocker switches and push buttons</li> <li>For SCHUKO socket outlets and socket outlets with earth pin</li> <li>Use with 09-1828-25-99 for IP44 protection</li> </ul>                                             |
| 19820 – Wall box 45mm Ø                                        | <ul> <li>Grey with cable clamp</li> <li>Insertion depth 35.5mm</li> <li>Flame resistant according to VDE 0606-1</li> <li>For switches and socket outlets</li> <li>With 4 line entries</li> <li>3 knockout openings</li> </ul> |