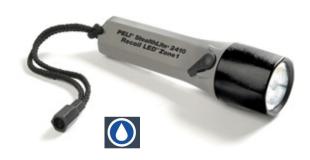

## 2410 Stealthlite ™ Recoil LED Zone 1

**Light Source:** Luxean Lambertion LED using Recoil LED Technology™

**Batteries:** 4 x AA alkaline batteries (included)

**Tested Lumen Value:** 32

Watts:

**Battery Burn Time:** 32 hours

**Approvals:** ATEX Ex II 2 G Ex ib IIB T4

Length: 178mm

Weight with Batteries: 210g

**Colours:** Silver and Yellow

**Other Information:** Waterproof

One-handed safety switch

Rugged ABS body and polycarbonate lens