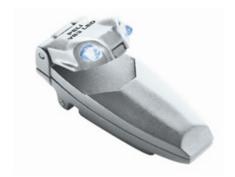

## 2220 Versabrite III LED Zone 1

**Light Source:** 2 x 5mm White Nichia LEDs

**Batteries:** 2 x CR2032 3v Lithium coin-cell Batteries (included)

**Tested Lumen Value:** 6

**Watts:** 0.6

**Battery Burn Time:** 100 hours

**Approvals:** ATEX Ex II 2 G EEx ib IIC T6

**Length:** 89mm

Weight with Batteries: 30g

**Colours:** Silver

**Other Information:** Head flips up to activate LEDs and rotates 180° for aiming

light where you need it

Body made of virtually indestructible Xylex®

Multiple use built in clip

Attaches to surface up to 10mm thick