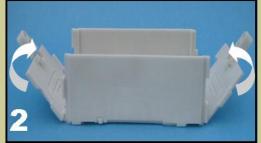

## The Flat Box EZ Fold Surface Mount Box

- ➤ EZ TO USE Sidewalls snap and lock into place
- ➤ EZ TO STORE Four stack into the area of 1 standard box
- ➤ EZ TO SHIP Ships flat - so you can ship more for less!