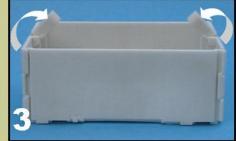

## The Flat Box EZ Fold Surface Mount Box

- ➤ EZ TO USE Sidewalls snap and lock into place
- ➤ EZ TO STORE Four stack into the area of 1 standard box
- ➤ EZ TO SHIP Ships flat - so you can ship more for less!