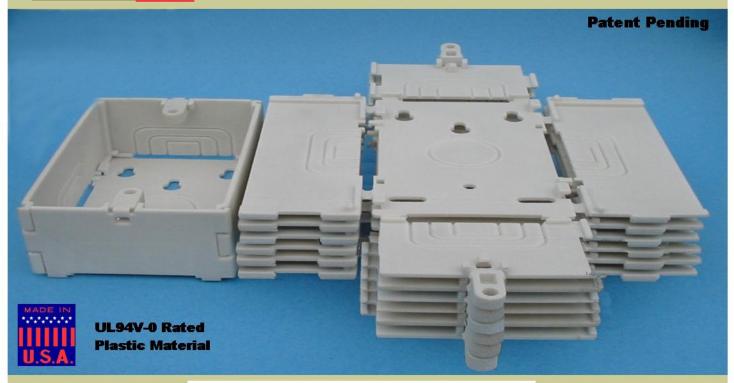

## The FLAT BOX.

& ELECTRONICS THE COMPETITION JUST DOESN'T STACK UP.

## The Flat Box EZ Fold Surface Mount Box

- ➤ EZ TO USE Sidewalls snap and lock into place
- ➤ EZ TO STORE Four stack into the area of 1 standard box
- ➤ EZ TO SHIP Ships flat - so you can ship more for less!