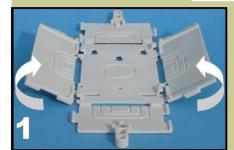

## The Flat Box EZ Fold Surface Mount Box

- ➤ EZ TO USE Sidewalls snap and lock into place
- ➤ EZ TO STORE Four stack into the area of 1 standard box
- ➤ EZ TO SHIP Ships flat - so you can ship more for less!