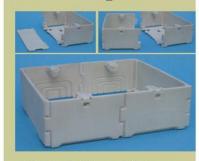

## The Flat Box EZ Fold Surface Mount Box

- ➤ EZ TO USE Sidewalls snap and lock into place
- ➤ EZ TO STORE Four stack into the area of 1 standard box
- ➤ EZ TO SHIP Ships flat - so you can ship more for less!