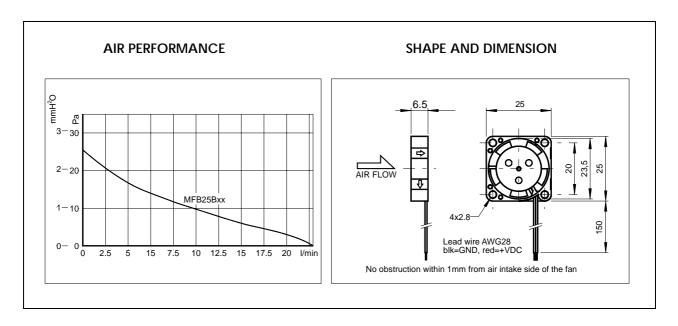

## **PERFORMANCE**

| C€                                    |                           | MFB25B05              | MFB25B12<br>Conform to RoHs-standard |
|---------------------------------------|---------------------------|-----------------------|--------------------------------------|
| Operating Voltage                     | [V]                       | 4.5 5 5.5             | 9.0 12 13.8                          |
| Operating Current                     | [mA]                      | 60                    | 30                                   |
| Max. Start Current                    | [mA]                      | 100                   | 50                                   |
| Max. Air Flow                         | [l/min - m³/h]            | 23 - 1.38             |                                      |
| Max. Air Pressure                     | [mmH <sub>2</sub> O - Pa] | 2.6 -25.5             |                                      |
| Typ. Noise @ 1m                       | [dB(A)]                   | 17                    |                                      |
| Operating Temperature                 | [°C]                      | -40 / +80 (85)        |                                      |
| Rotor Speed                           | [RPM]                     | 10000                 |                                      |
| Life Expectancy L <sub>10</sub> /MTBF | [h]                       | 95000/280000@20°C     |                                      |
| Bearing System                        |                           | ball bearing ZZ       |                                      |
| Weight                                | [g]                       | 5                     |                                      |
| Packing Quantity                      | [PCs]                     | 50 - 100 - 500 - 1000 |                                      |

This **SEPA**® high-tech miniature fan is suitable for industrial or automotive use and has a remarkable air flow performance despite its small height of 6.5mm only. Thanks to the extremely low power input 0.3 W, this fan is highly suitable for battery-operated devices. It is permanently protected electrically against reverse polarity, blocking and thermal overloading. Due to the low rotor weight and precision balancing, it is virtually vibration-free. It is also insensitive to shock.