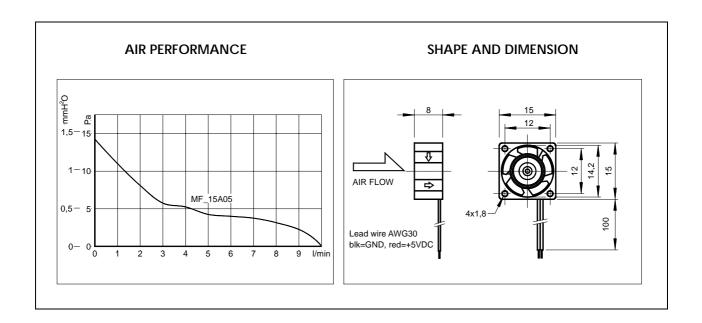

## **PERFORMANCE**

| CE                                    |                           | MF_15A05              |  |
|---------------------------------------|---------------------------|-----------------------|--|
| Operating Voltage                     | [V]                       | 4.5 5 5.5             |  |
| Operating Current                     | [mA]                      | 80                    |  |
| Max. Start Current                    | [mA]                      | 200                   |  |
| Max. Air Flow                         | [l/min - m³/h]            | 10 – 0.6              |  |
| Max. Air Pressure                     | [mmH <sub>2</sub> O - Pa] | 1.5 - 15              |  |
| Typ. Noise @ 1m                       | [dB(A)]                   | 10                    |  |
| Rotor Speed                           | [RPM]                     | 11000                 |  |
| Operating Temperature                 | [°C]                      | -10 / +60             |  |
| Life Expectancy L <sub>10</sub> /MTBF | [h]                       | 50000/140000@20°C     |  |
| Bearing System                        |                           | dual sleeve bearing   |  |
| Weight                                | [g]                       | 2                     |  |
| Packing Quantity                      | [PCs]                     | 50 - 100 - 500 - 1000 |  |