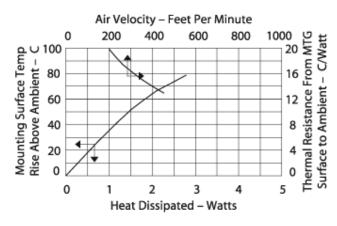

Standard Products Found Page 1 of 2



# For use with TO-220 packages





# Mechanical Outline Drawing



| Thermal<br>Resistance | 30.00 |
|-----------------------|-------|
|-----------------------|-------|

Thermal resistance value is based on a 75°C rise in natural convection

## Thermal Curves

Standard Products Found Page 2 of 2



### **Product Information**

| Part # | Description                               | Finish           | Board<br>Mounting |
|--------|-------------------------------------------|------------------|-------------------|
| TV58G  | Channel style heat sink with slanted fins | Black<br>Anodize | N/A               |

#### Not Exactly what you need?

We offer several options for those applications which require a more unique solution. For slight modifications of this part or other attachment options, finishes, and interface materials, contact your local representative. Challenge us with your thermal requirements - we can design custom solutions.

For technical help with our Standard Products, please call (603) 224-9988, or contact your Aavid Sales Rep Email: info@aavid.com

Visit us at www.aavid