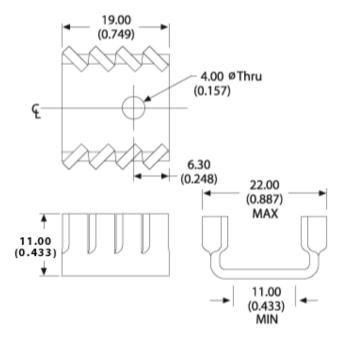

# Mechanical Outline Drawing

| Thermal<br>Resistance | 30.00 |
|-----------------------|-------|
|-----------------------|-------|

Thermal resistance value is based on a 75°C rise in natural convection