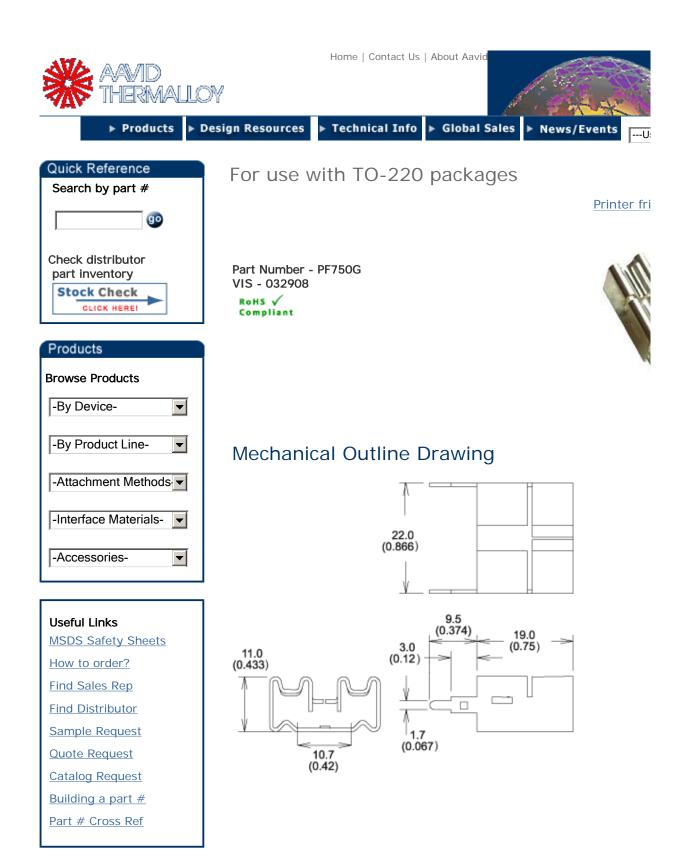

## **Product Information**

| Part # | Description                                        | Finish               | Board Mounting                        |
|--------|----------------------------------------------------|----------------------|---------------------------------------|
| PF7500 | Solderable Slide on heat sink with integrated tabs | Pre Tinned<br>Copper | <u>View Hole</u><br><u>Dimensions</u> |