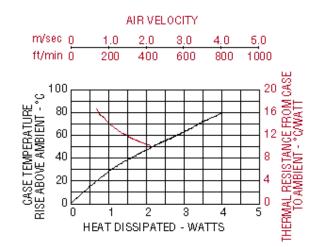

Standard Heat Sinks Page 1 of 2



## Thermal Curves

Standard Heat Sinks Page 2 of 2



Ther Resist

Thermal re

## **Product Information**

| Part # | Description                                        | Finish               | Board Mounting                        |
|--------|----------------------------------------------------|----------------------|---------------------------------------|
| PF7500 | Solderable Slide on heat sink with integrated tabs | Pre Tinned<br>Copper | <u>View Hole</u><br><u>Dimensions</u> |

## Not Exactly what you need?

We offer several options for those applications which require a more slight modifications of this part or other attachment options, finishes materials, contact your <u>local representative</u>. Challenge us with your requirements - we can design custom solutions.

<u>Home</u> • <u>Aavid's Family of Companies</u> • <u>Sitemar</u> <