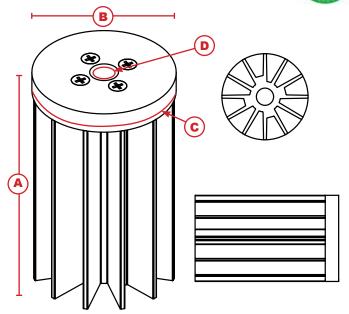

## **Product Details**

| LENGTH (A) | DIAMETER (B) | OUTER THREAD (C) | INNER THREAD (D) | WEIGHT | FINISH         |
|------------|--------------|------------------|------------------|--------|----------------|
| 45 mm      | 45 mm        | M43X1.5          | M10X1            | 74 G   | BLK/SILVER TIP |