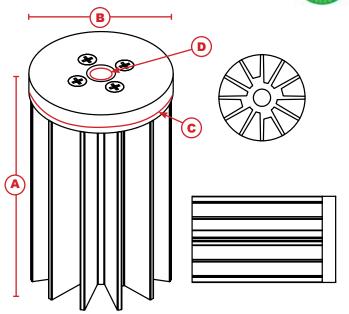

### **Features & Benefits**

- » Designed for high-performance convection cooling of high heat flux LEDs
- » Base includes inner threads for attachment of brackets and other hardware
- » Each Star series heat sink is made from lightweight, anodized aluminum for maximum thermal performance

\*Image above is for illustration purposes only.

## **Product Details**

| LENGTH (A) | DIAMETER (B) | OUTER THREAD (C) | INNER THREAD (D) | WEIGHT | FINISH         |
|------------|--------------|------------------|------------------|--------|----------------|
| 45 mm      | 45 mm        | NONE             | M10X1            | 74 G   | BLK/SILVER TIP |