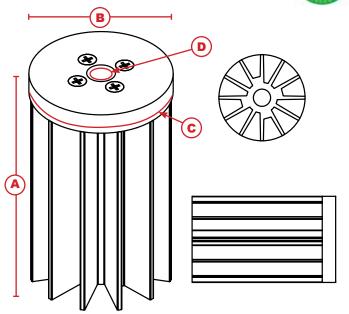

\*Image above is for illustration purposes only.

## **Product Details**

| LENGTH (A) | DIAMETER (B) | OUTER THREAD (C) | INNER THREAD (D) | WEIGHT | FINISH |
|------------|--------------|------------------|------------------|--------|--------|
| 45 mm      | 45 mm        | M43X1.5          | M10X1            | 74 G   | BLACK  |