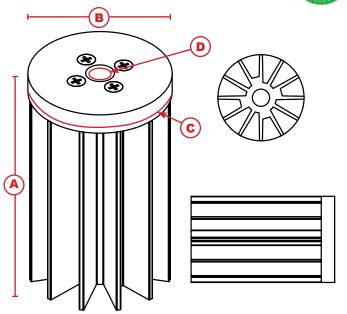

# **Product Details**

| LENGTH (A) | DIAMETER (B) | OUTER THREAD (C) | INNER THREAD (D) | WEIGHT | FINISH |
|------------|--------------|------------------|------------------|--------|--------|
| 45 mm      | 45 mm        | NONE             | M10X1            | 74 G   | BLACK  |