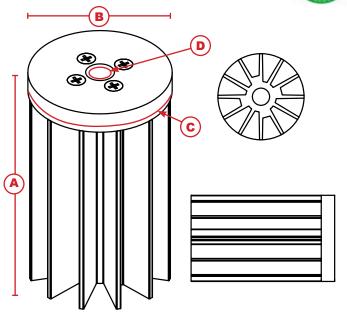

\*Image above is for illustration purposes only.

# **Product Details**

| LENGTH (A) | DIAMETER (B) | OUTER THREAD (C) | INNER THREAD (D) | WEIGHT | FINISH         |
|------------|--------------|------------------|------------------|--------|----------------|
| 25 mm      | 45 mm        | M43X1.5          | M10X1            | 50 G   | BLK/SILVER TIP |