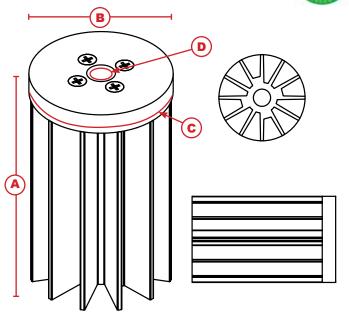

## **Product Details**

| LENGTH (A) | DIAMETER (B) | OUTER THREAD (C) | INNER THREAD (D) | WEIGHT | FINISH |
|------------|--------------|------------------|------------------|--------|--------|
| 25 mm      | 45 mm        | M43X1.5          | M10X1            | 50 G   | BLACK  |