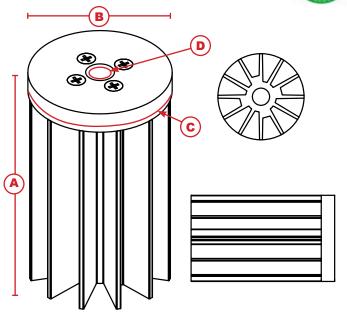

# STAR LED HEAT SINK

### ATS PART # ATSEU-077B-C4-R0

### **Features & Benefits**

- » Designed for high-performance convection cooling of high heat flux LEDs
- » Base includes inner and outer threads for attachment of lens mounts, brackets and other hardware
- » Each Star series heat sink is made from lightweight, anodized aluminum for maximum thermal performance

\*Image above is for illustration purposes only.

## **Product Details**

| LENGTH (A) | DIAMETER (B) | OUTER THREAD (C) | INNER THREAD (D) | WEIGHT | FINISH         |
|------------|--------------|------------------|------------------|--------|----------------|
| 50 mm      | 45 mm        | M43X1.5          | M10X1            | 80 G   | BLK/SILVER TIP |