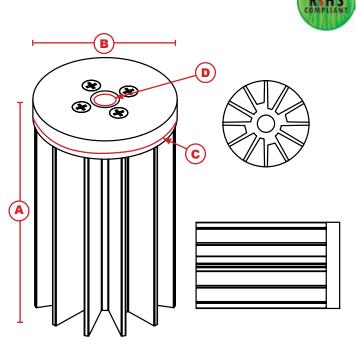

## **Features & Benefits**

- » Designed for high-performance convection cooling of high heat flux LEDs
- » Base includes inner threads for attachment of brackets and other hardware
- » Each Star series heat sink is made from lightweight, anodized aluminum for maximum thermal performance

**Thermal Performance** 

\*Image above is for illustration purposes only.

 Thermal performance data are provided for reference only. Actual performance may var by application.

 ATS reserves the right to update or change its products without notice to improve the design or performance.