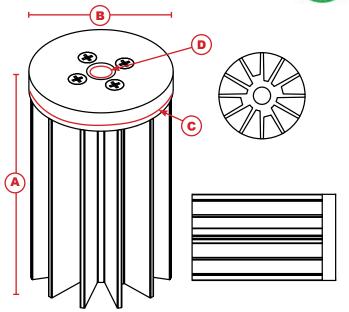

# **Product Details**

| LENGTH (A) | DIAMETER (B) | OUTER THREAD (C) | INNER THREAD (D) | WEIGHT | FINISH |
|------------|--------------|------------------|------------------|--------|--------|
| 50 mm      | 45 mm        | M43X1.5          | M10X1            | 80 G   | BLACK  |