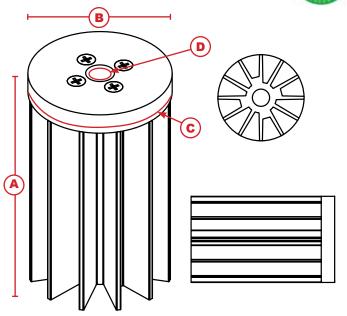

#### **Features & Benefits**

- » Designed for high-performance convection cooling of high heat flux LEDs
- » Base includes inner threads for attachment of brackets and other hardware
- » Each Star series heat sink is made from lightweight, anodized aluminum for maximum thermal performance

\*Image above is for illustration purposes only.

# **Product Details**

| LENGTH (A) | DIAMETER (B) | OUTER THREAD (C) | INNER THREAD (D) | WEIGHT | FINISH |
|------------|--------------|------------------|------------------|--------|--------|
| 50 mm      | 45 mm        | NONE             | M10X1            | 80 G   | BLACK  |