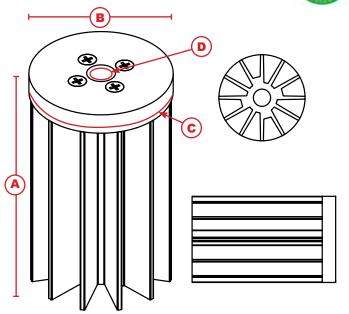

\*Image above is for illustration purposes only.

## **Product Details**

| LENGTH (A) | DIAMETER (B) | OUTER THREAD (C) | INNER THREAD (D) | WEIGHT | FINISH |
|------------|--------------|------------------|------------------|--------|--------|
| 75 mm      | 45 mm        | M43X1.5          | M10X1            | 110 G  | BLACK  |