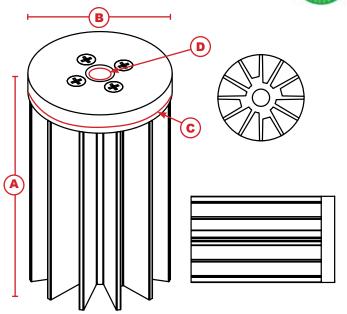

## **Product Details**

| LENGTH (A) | DIAMETER (B) | OUTER THREAD (C) | INNER THREAD (D) | WEIGHT | FINISH |
|------------|--------------|------------------|------------------|--------|--------|
| 75 mm      | 45 mm        | NONE             | M10X1            | 110 G  | BLACK  |