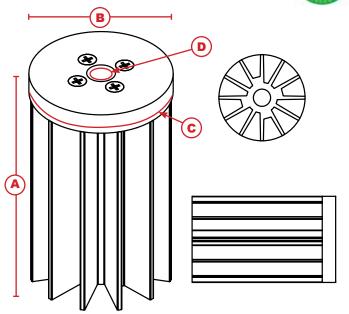

\*Image above is for illustration purposes only.

## **Product Details**

| LENGTH (A) | DIAMETER (B) | OUTER THREAD (C) | INNER THREAD (D) | WEIGHT | FINISH         |
|------------|--------------|------------------|------------------|--------|----------------|
| 75 mm      | 45 mm        | M43X1.5          | M10X1            | 110 G  | BLK/SILVER TIP |