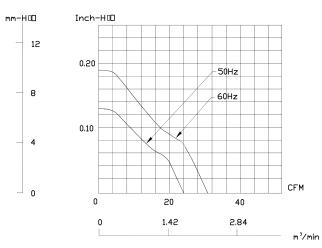

# PERFORMANCE CURVES

### STATIC PRESSURE

| ALL RIG | SHTS RESERVED. NO PORTION OF THIS PUBLICATION, WHETHER IN | WHOLE OR IN PART CAN BE REPRODUCED WITHOUT THE                                                                                                                                                                                                                                                                                                                                                                                                                                                                                                                                                                                                                                                                                                                                                                                                                                                                                                                                                                                                                                                                                                                                                                                                                                                                                                                                                                                                                                                                                                                                                                                                                                                                                                                                                                                                                                                                                                                                                                                                                                                                                 | SIZE  | SIZE DWG. NO. ELECTRONIC FILE |                     |          | REV  |
|---------|-----------------------------------------------------------|--------------------------------------------------------------------------------------------------------------------------------------------------------------------------------------------------------------------------------------------------------------------------------------------------------------------------------------------------------------------------------------------------------------------------------------------------------------------------------------------------------------------------------------------------------------------------------------------------------------------------------------------------------------------------------------------------------------------------------------------------------------------------------------------------------------------------------------------------------------------------------------------------------------------------------------------------------------------------------------------------------------------------------------------------------------------------------------------------------------------------------------------------------------------------------------------------------------------------------------------------------------------------------------------------------------------------------------------------------------------------------------------------------------------------------------------------------------------------------------------------------------------------------------------------------------------------------------------------------------------------------------------------------------------------------------------------------------------------------------------------------------------------------------------------------------------------------------------------------------------------------------------------------------------------------------------------------------------------------------------------------------------------------------------------------------------------------------------------------------------------------|-------|-------------------------------|---------------------|----------|------|
|         | S WRITTEN CONSENT OF SPC TECHNOLOGY.                      | milete on in the state of the s | A     | MC                            | 23302               | 75M2190  |      |
| SPC-F00 | D5.DWG                                                    | DOC. NO. SPC-F005 * Effective: 7/8/02 * DCP No: 1398                                                                                                                                                                                                                                                                                                                                                                                                                                                                                                                                                                                                                                                                                                                                                                                                                                                                                                                                                                                                                                                                                                                                                                                                                                                                                                                                                                                                                                                                                                                                                                                                                                                                                                                                                                                                                                                                                                                                                                                                                                                                           | SCALE | E: NTS                        | U.O.M.: Millimeters | SHEET: 3 | OF 4 |

## **SPECIFICATIONS**

115 VAC 50/60Hz 1-1. Rated Voltage

85~125 VAC 1-2. Operating Voltage Range

1-3. Starting Voltage 85 VAC (25 deg. C POWER ON/OFF)

2400/2800 RPM ± 10% 1-4. Rated Speed

1-5. Air Delivery 24.0/31.0 CFM

1-6. Static Pressure 0.13/0.19 Inch-HOD

1-7. Rated Current 0.15/0.13 AMP 1-8. Rated Power 14/12 WATTS

1–9. Noise Level 32.0/36.5 dB(A)

1-10. Direction of Rotation Counter-clockwise viewed from front of fan blade