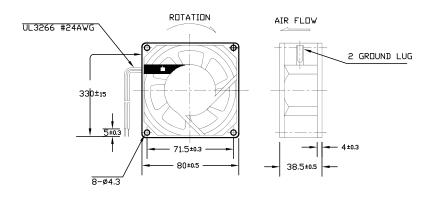

## MATERIAL

2-1. Frame DIE-CAST ALUMINUM

2-2. Impeller Thermoplastic PBT of UL 94V-0

UL3266, 24awg, GRAY 2-3. Lead Wire

- Air Flow Direction: Toward label side.
   Best Mounting Direction: Any orientation.

Units:mm

| DISCLAIMER:                                         |
|-----------------------------------------------------|
| ALL STATEMENTS AND TECHNICAL INFORMATION CONTAINED  |
| HEREIN ARE BASED UPON INFORMATION AND/OR TESTS WE   |
| BELIEVE TO BE ACCURATE AND RELIABLE. SINCE          |
| CONDITIONS OF USE ARE BEYOND OUR CONTROL, THE       |
| USER SHALL DETERMINE THE SUITABILITY OF THE PRODUCT |
| FOR THE INTENDED USE AND ASSUME ALL RISK AND        |
| LIABILITY WHATSOEVER IN CONNECTION THEREWITH.       |
|                                                     |