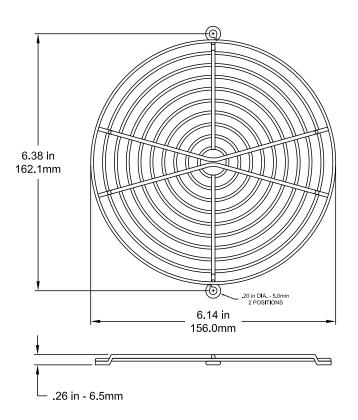

## Notes:

-Material: C1008 Steel

-Plating: Black Electro Deposits

-Ring Diameter: 1.8mm -Rib Diameter: 2.3mm

DISCLAIMER:
ALL STATEMENTS AND TECHNICAL INFORMATION CONTAINED
HEREIN ARE BASED UPON INFORMATION AND/OR TESTS WE
BELIEVE TO BE ACCURATE AND RELIBBLE. SINCE
CONDITIONS OF USE ARE BEYOND OUR CONTROL, THE
USER SHALL DETERMINE THE SUITABILITY OF THE PRODUCT
FOR THE INTENDEO USE AND ASSUME ALL RISK AND
LIABILITY WHATSOEVER IN CONNECTION THEREWITH.

TOLERANCES:

UNLESS OTHERWISE SPECIFIED,
DIMENSIONS ARE
FOR REFERENCE
PURPOSES ONLY.

|  | DRAWN BY: DATE:                         |                          | DRAWING TITLE: |          |                     |    |               |             |     |
|--|-----------------------------------------|--------------------------|----------------|----------|---------------------|----|---------------|-------------|-----|
|  | Jeff McVicker 1/23/02                   |                          | Finger Guard   |          |                     |    |               |             |     |
|  | CHECKED BY:                             | DATE:                    | SIZE           | DWG. NO. |                     |    | ELEC          | TRONIC FILE | REV |
|  | Hisham Odish 1/23/02 APPROVED BY: DATE: |                          |                | MC34235  |                     | 32 | Α             |             |     |
|  |                                         |                          |                |          |                     |    |               |             |     |
|  | Daniel Carey                            | Carey 1/23/02 SCALE: NTS |                | E: NTS   | U.O.M.: Millimeters |    | SHEET: 1 OF 1 |             |     |