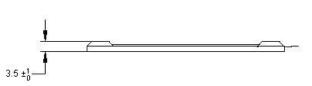

## Specifications:

Material:

Frame: SUS304 stainless steel with 0.6mm thickness.

Mesh: 24#/25.4mm stainless steel.

Finish : Electrolyze.

## **Part Number Table**

| Description                       | Part Number |  |  |
|-----------------------------------|-------------|--|--|
| EMC Screen, 80mm, Stainless Steel | MC06325-SS  |  |  |

Dimensions : Millimetres

 DRAWING TITLE:

 EMC Screen - 80mm, Stainless Steel

 SIZE A
 DWG NO. DWG NO. DWG NO. DWG NO. DWG NO. DWG NG. DWG NO. DWG NG. D

SHEET: 1 OF 1

REV

Α