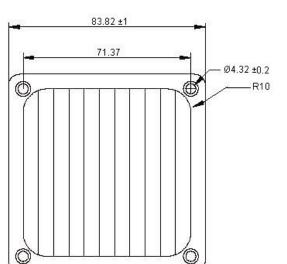

## Specifications:

Material:

Frame: SUS304 stainless steel with 0.6mm thickness.

Mesh: 24#/25.4mm stainless steel.

Finish : Electrolyze.

## **Part Number Table**

| Description                       | Part Number |  |  |
|-----------------------------------|-------------|--|--|
| EMC Screen, 80mm, Stainless Steel | MC06325-SS  |  |  |

Dimensions : Millimetres

 DRAWING TITLE:

 EMC Screen - 80mm, Stainless Steel

 SIZE A
 DWG NO. DWG NO. DWG NO. DWG NO. DWG NO. DWG NG. DWG NO. DWG NG. D

SHEET: 1 OF 1

REV

Α