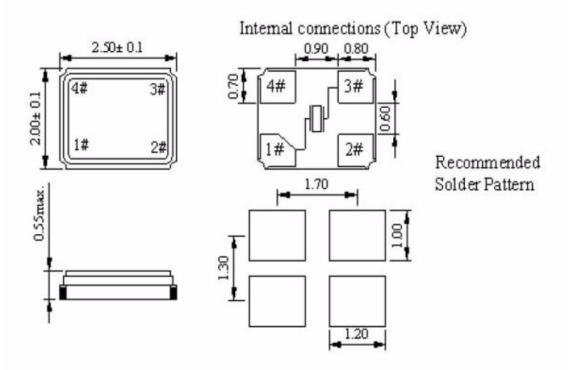

## SPECIFICATION CONTROL DRAWING Crystal Resonator

16.00000MHz

Holder Style Mode Adjustment Tolerance Temperature Stability Operating Temp. Range Load Capacitance ESR Ageing Marking 25x2x05 4-pad Fundamental ± 10PPM at 25°C ± 15 PPM -30°C to +85°C 16 pF 150 Ohm +/-1ppm AEL16