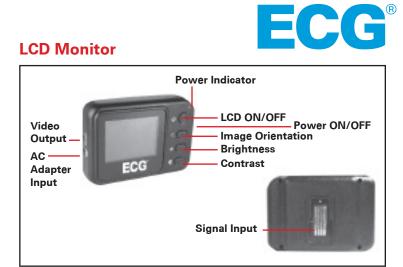

#### **Features:**

• 2.4" Removable Color LCD Monitor

ECG

- Waterproof Camera & Shaft (IP67)
- Video Out for Recording
- Includes Mirror, Hook, & Magnet Tips
- One Year Warranty
- FCC Compliant

## Accessories Available:

| MONITOR                                        |                                    |
|------------------------------------------------|------------------------------------|
| Screen Type:                                   | 2.36" LCD                          |
| Effective Pixels:                              | 480 x 240                          |
| Video System:                                  | NTSC                               |
| Transmission Frequency:                        | 2468 MHz                           |
| Exterior Supply Voltage:                       | 8V - 36V dc                        |
| Consumption Current (Max.):                    | 450 mA                             |
| Video Output Level:                            | 0.9 - 1.3V <sub>P-P</sub> @ 75 ohm |
| Dimensions (W $\times$ D $\times$ H) (inches): | 3.94 x 2.76 x 1.18                 |
| Weight:                                        | 0.31 lbs.                          |
| Operating Temperature:                         | 14°F ~ 122°F                       |
| Operating Humidity:                            | 15 ~ 85% RH                        |