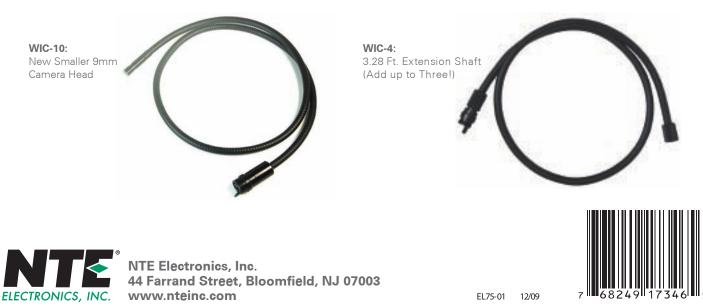

## Accessories Available:

| MONITOR                                        |                                    |
|------------------------------------------------|------------------------------------|
| Screen Type:                                   | 2.36" LCD                          |
| Effective Pixels:                              | 480 x 240                          |
| Video System:                                  | NTSC                               |
| Transmission Frequency:                        | 2468 MHz                           |
| Exterior Supply Voltage:                       | 8V - 36V dc                        |
| Consumption Current (Max.):                    | 450 mA                             |
| Video Output Level:                            | 0.9 - 1.3V <sub>P-P</sub> @ 75 ohm |
| Dimensions (W $\times$ D $\times$ H) (inches): | 3.94 x 2.76 x 1.18                 |
| Weight:                                        | 0.31 lbs.                          |
| Operating Temperature:                         | 14°F ~ 122°F                       |
| Operating Humidity:                            | 15 ~ 85% RH                        |