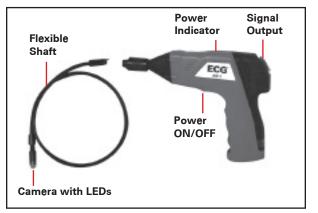

### Camera, Shaft, and Base Unit

#### **Features:**

• 2.4" Removable Color LCD Monitor

ECG

- Waterproof Camera & Shaft (IP67)
- Video Out for Recording
- Includes Mirror, Hook, & Magnet Tips
- One Year Warranty
- FCC Compliant