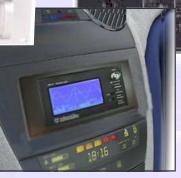

WWW.VELLEMANINSTRUMENTS.COM

PANEL MOUNT OSCILLOSCOPE FOR MONITORING, SYSTEM ANALYSES, EDUCATIONAL PURPOSES, SYSTEM DEMONSTRATIONS, SENSOR TESTING... OR JUST FOR EYE CATCHING IN YOUR CAR, CONNECTED TO THE AUDIO SYSTEM!

## Never before an oscilloscope had so high potential use. A must Have!

## FEATURES

- PANEL MOUNT
- HIGH CONTRAST BACKLIGHT LCD
- FULL AUTO SET UP
- RECORDER ROLL MODE
- EASY SET-UP MENU
- MEASUREMENTS: RMS, dB(REL), dBV, dBM
- DIRECT AUDIO POWER MEASUREMENTS
- X1 AND X10 PROBE CALCULATION
- 6 DISPLAY MODES

## GENERAL SPECIFICATIONS

- INPUT IMPEDANCE : 1 MOHM / 30PF
- INTERNAL OR EXTERNAL SIGNAL CONNECT
- BANDWIDTH 2 MHz
- SAMPLING 10MS/s
- 128 x 64 PIXELS LCD WHITE BACKLIGHT
- VERTICAL RESOLUTION: 8 BIT
- SENSITIVITY DOWN TO D.1mV
- DVM READOUT
- AC/DC INPUT COUPLING SELECTION
- SUPPLY: 9VDC / 300MA
- DIMENSIONS: 195x90, DEPTH 35MM