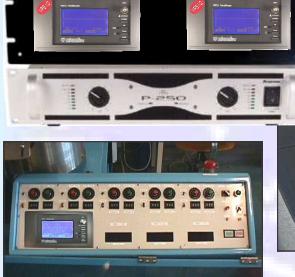

WWW.VELLEMANINSTRUMENTS.COM

PANEL MOUNT OSCILLOSCOPE FOR MONITORING, SYSTEM ANALYSES, EDUCATIONAL PURPOSES, SYSTEM DEMONSTRATIONS, SENSOR TESTING... OR JUST FOR EYE CATCHING IN YOUR CAR, CONNECTED TO THE AUDIO SYSTEM!

## Never before an oscilloscope had so high potential use. A must Have!

## FEATURES

- PANEL MOUNT
- HIGH CONTRAST BACKLIGHT LCD
- FULL AUTO SET UP
- RECORDER ROLL MODE
- EASY SET-UP MENU
- MEASUREMENTS: RMS, dB(REL), dBV, dBM
- DIRECT AUDIO POWER MEASUREMENTS
- X1 AND X10 PROBE CALCULATION
- 6 DISPLAY MODES

## GENERAL SPECIFICATIONS

- INPUT IMPEDANCE : 1 MOHM / 30PF
- INTERNAL OR EXTERNAL SIGNAL CONNECT
- BANDWIDTH 2 MHz
- SAMPLING 10MS/s
- 128 x 64 PIXELS LCD WHITE BACKLIGHT
- VERTICAL RESOLUTION: 8 BIT
- SENSITIVITY DOWN TO D.1mV
- DVM READOUT
- AC/DC INPUT COUPLING SELECTION
- SUPPLY: 9VDC / 300MA
- DIMENSIONS: 195x90, DEPTH 35MM