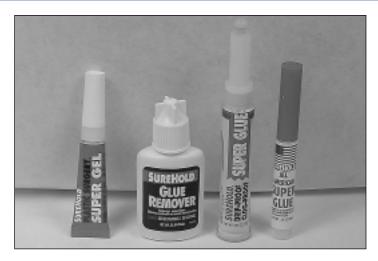

## SUPERHOLD GLUE

| PART NO. | DESCRIPTION                                |
|----------|--------------------------------------------|
| SH-302   | SUREHOLD PLASTIC SURGERY                   |
| SH-304   | SUREHOLD PLASTIC SURGERY SUPER GEL         |
| SH-308   | SUREHOLD SUPER GLUE (10 GRAMS)             |
| SH-309   | SUREHOLD SUPER GLUE (3 GRAMS)              |
| SH-310   | SUREHOLD THIN SOFT FOAM SANDING PAD COARSE |
| SH-311   | SUREHOLD THIN SOFT FOAM SANDING PAD MEDIUM |

| PART NO. | DESCRIPTION                                    |
|----------|------------------------------------------------|
| SH-312   | SUREHOLD THIN SOFT FOAM SANDING PAD FINE       |
| SH-315   | SUREHOLD ALL PURPOSE FILE / SCREWDRIVER        |
| SH-318   | SUREHOLD THIN SOFT FOAM SANDING PAD EXTRA-FINE |
| SH-319   | SUREHOLD GLUE REMOVER                          |
| SH-320   | SUREHOLD SURESOLUTIONS KIT                     |
| SH-325   | SUREHOLD ALL AMERICAN SUPER GLUE               |