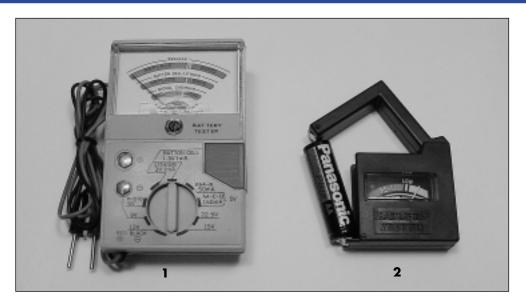

## **BATTERY TESTERS**

## TESTER-1 (1)

"TESTS ALL NI-CAD, NI-MH, BUTTON CELLS AND LITHIUM BATTERIES IDEAL FOR DO-IT-YOURSELFERS FOR HOME OR PROFESSIONAL USE

**TESTER-2 (2)** 

TESTS ALL ALKALINE BATTERIES INCLUDING BUTTON CELLS AND 9 VOLTS.