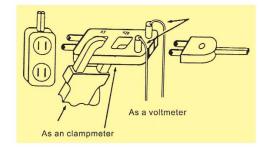

### **AC Line Separator**

Model 301

The 301 is intended to be used with an AC Current Clamp Meter. It provides temporary separation of conductors to facilitate measurement of current. Most 120Vac devices use a two conductor power cord which makes it difficult to isolate a single conductor to make a current measurement. A single conductor is required to make a measurement because a two conductor measurement will cancel each other out.

Features

- X10 Mode allows for more accurate measurements of low amperage devices
- Direct reading in X1 mode
- 2mm Voltmeter measurement points
- Integrated ground conductor (three pronged US standard plug)
- 15 amp capacity

#### Applications

- Monitor a devices power consumption
- Measure surge current