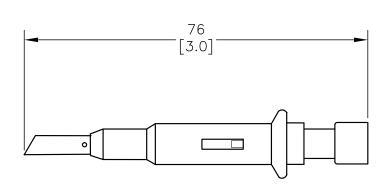

## Notes

- 1. Fits probes with 4mm Contact Tip
- 2. IEC61010 Ratings: 500V CAT I, 5A
- 3. Materials: Body Polymide(Nylon)

  Tip Brass, Nickel Plated
- 4. Internal Resistance: <5 milliohms
- 5. Temperature: -20°C ~ +80°C

|   | DRAW       | ING TITLE: |                              |      |            | _      |     |
|---|------------|------------|------------------------------|------|------------|--------|-----|
|   |            | Insulated  | Probe Spring H               | look | — Blac     | k      |     |
|   | SIZE       | DWG. NO.   |                              |      | TRONIC FIL |        | REV |
| 4 | Α          | 76-        | 16                           | Α    |            |        |     |
| 4 | SCALE: NTS |            | U.O.M.: Millimeters [Inches] |      | SHEET:     | 1 OF 1 |     |