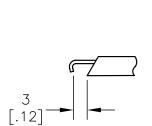

## Notes

- 1. Fits probes with 4mm Contact Tip
- 2. IEC61010 Ratings: 500V CAT I, 5A
- 3. Materials: Body Polymide(Nylon)

  Tip Brass, Nickel Plated
- 4. Internal Resistance: <5 milliohms
- 5. Temperature: -20°C ~ +80°C