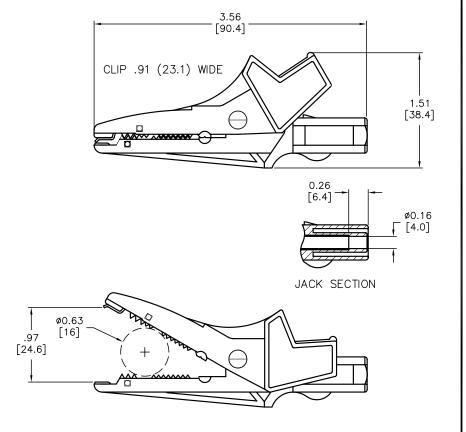

## Notes: Ratings

- Voltage: 1000V CAT III P2 (IEC61010-1)

- Current: 20 Amps Max.

- Internal Resistance: <20 milliohms

- Temperature: -20°C ~ +80°C

Materials:

Body: Polyamide (Nylon) RedContact: Brass, Nickel Plated