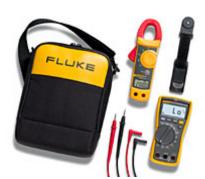

## Fluke 117/322 Electrician's Combo Kit

This combo kit pairs the new Fluke 117 DMM with a Fluke 322 clamp meter for productive and effective troubleshooting in one total solution, including the new C115 durable soft carrying case for protection and easy meter transportation.

3 years warranty on Fluke 117 DMM, 2 years warranty on Fluke 322 Clamp meter and 1 year on accessories.

| <b>Model Name</b> | Description                                                    |
|-------------------|----------------------------------------------------------------|
| Fluke 117         | True-RMS digital multimeter with non-contact voltage detection |
| Fluke 322         | Compact clamp meter                                            |
| TPak              | Magnetic Meter Hanging Strap                                   |
| C115              | Deluxe soft carrying case with shoulder strap                  |
| TL75              | Hard Point test lead set                                       |