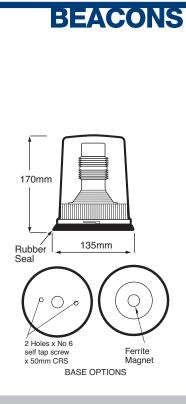

## **Features**

Continuously rated Choice of magnetic or fixed options 360° visibility

IP65

## Material

UV Stable Polycarbonate Lens Acetal Base with Neoprene Cover