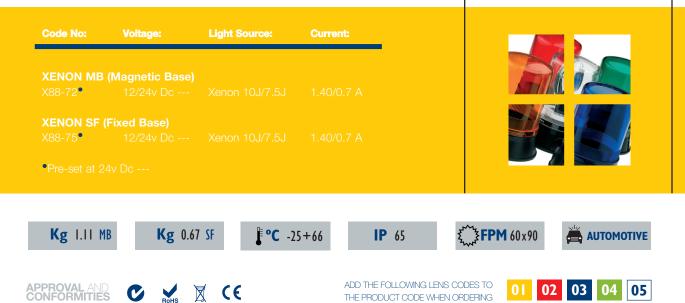

## Automotive Xenon Beacons > X88 Series Product overview

The X88 Series utilises a discharge capacitor and converter circuit to ignite xenon gas inside a tube, resulting in a brilliant flash of light. Xenon gas ignites virtually instantaneously so maximum brightness is obtained immediately. Xenons have an added advantage of low current consumption combined with a reasonable life span. The X88 is available as either a permanent fixed unit or with a magnetic base and vehicle lighter socket lead for temporary and occasional use. This is ideal for when the beacon is not required to be fixed permanently to the roof of the vehicle.

## **Features**

Continuously rated Choice of magnetic or fixed options 360° visibility

IP65

## Material

UV Stable Polycarbonate Lens Acetal Base with Neoprene Cover