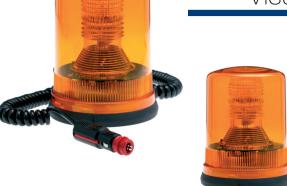

## Automotive Xenon Beacons > X88 Series Product overview

The X88 Series utilises a discharge capacitor and converter circuit to ignite xenon gas inside a tube, resulting in a brilliant flash of light. Xenon gas ignites virtually instantaneously so maximum brightness is obtained immediately. Xenons have an added advantage of low current consumption combined with a reasonable life span. The X88 is available as either a permanent fixed unit or with a magnetic base and vehicle lighter socket lead for temporary and occasional use. This is ideal for when the beacon is not required to be fixed permanently to the roof of the vehicle.