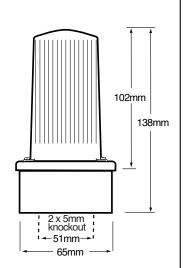

Suitable for fire, security and industrial applications. The LED125 offers both static or flashing options by use of a jumper switch. Suitable for mounting on to Besa box fitting.

### **FEATURES**

Long life

Continuously rated

Suitable for surface or wal mounting

Optional wall bracket & protective guard available see accessory page

Suitable for conduit BESA box mounting

360° visibility