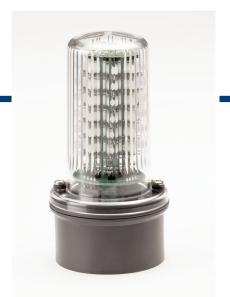

# Industrial LED Flashing | Static Beacons > I FD125 Series

Product overview

The LED125 Series incorporates 48, ultra bright single colour LEDs. These beacons offer long life, low current consumption and are virtually maintenance free.

Suitable for fire, security and industrial applications. The LED125 offers both static or flashing options by use of a jumper switch. Suitable for mounting on to Besa box fitting.