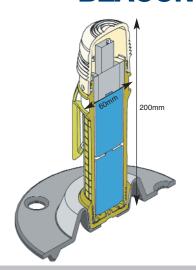

# BEACON

E-flare provides for a quick and easy method to enhance safety by creating a highly visible warning zone. It uses an urgent flash rate or a steady-on signal via high luminosity LED's and a patented

fresnel lens to provide maximum visibility - effective more than 1 kilometer. It has an impact resistant ABS body and cap, as well as a shatterproof polycarbonate lens designed to survive a drop from 1meter high onto a concrete surface. It is also gas proof and waterproof.