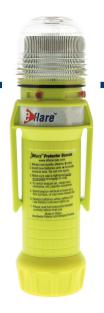

# BEACON

E-flare provides for a quick and easy method to enhance safety by creating a highly visible warning zone. It uses an urgent flash rate or a steady-on signal via high luminosity LED's and a patented

fresnel lens to provide maximum visibility - effective more than 1 kilometer. It has an impact resistant ABS body and cap, as well as a shatterproof polycarbonate lens designed to survive a drop from 1meter high onto a concrete surface. It is also gas proof and waterproof.