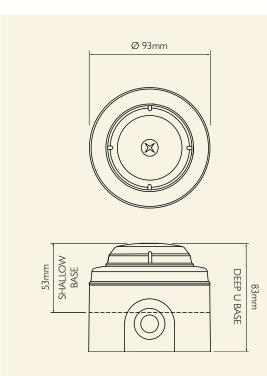

## Specification

| Voltage      | 9 - 28Vdc                                |
|--------------|------------------------------------------|
| Current      | 3mA / 6mA @ 24Vdc (user selectable)      |
| Flash Rate   | 0.5Hz / 1Hz (user selectable)            |
| Temperature  | -10°C to + 55°C                          |
| Monitoring   | Reverse polarity                         |
| Construction | ABS Body / Polycarbonate Lens            |
| IP Rating    | IP54 (Shallow Base) IP65 (Deep / U Base) |
| Lens Colour  | Red or Amber                             |
| Body Colour  | Red or White                             |
| Weight       | 0.1Kg                                    |