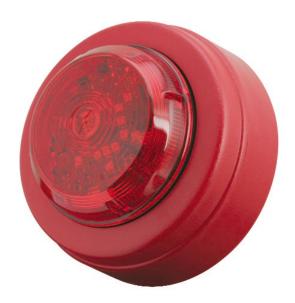

SOLISTA LED

LED beacons are available to complement audible alarms for use in areas where people may be present who have impaired hearing or areas with high ambient noise levels. LED technology offers a greatly reduced current consumption compared to Xenon types making them ideal for use with fire panels with restricted sounder circuit current capacity.

- ULTRA LOW CURRENT LED TECHNOLOGY
- HIGH RELIABILITY
- LONG SERVICE LIFE
- STANDARD BAYONET BASE FITTING
- COMPACT SIZE