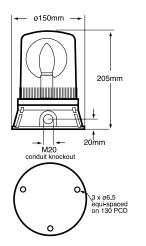

degrees. Generally, this type of beacon has a greater degree of light output than other models but this is off-set by the fact that the parabolic reflector only illuminates one given point at a time. The 401/400 Series incorporates both bottom and side entry cabling access and mounting is achieved via external three point fixing.

### **FEATURES**

Continuously rated

Suitable for surface or wall mounting

Optional wall bracket & protective guard available - see accessory page

Twin belt drive system
Optional M20 side-entry
conduit knockout
IP65