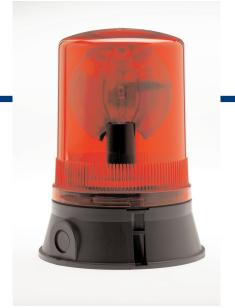

### Product overview

The R401/400 Din Base Series uses a parabolic reflector which, driven by an electric motor, revolves around a continuously illuminated lamp on the vertical axis of the beacon creating a powerful beam of light travelling through 360

degrees. Generally, this type of beacon has a greater degree of light output than other models but this is off-set by the fact that the parabolic reflector only illuminates one given point at a time. The 401/400 Series incorporates both bottom and side entry cabling access and mounting is achieved via external three point fixing.

### **FEATURES**

Continuously rated

Suitable for surface or wall mounting

Optional wall bracket & protective guard available - see accessory page

Twin belt drive system
Optional M20 side-entry
conduit knockout
IP65