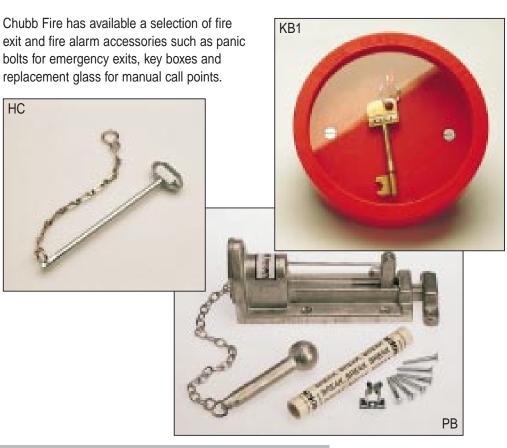

## EMERGENCY KEY BOX

HAMMER AND CHAIN/PANIC BOLT/SPARES

## PRODUCT SPECIFICATION

| PRODUCT NO | CODE | PRODUCT                                                      |  |
|------------|------|--------------------------------------------------------------|--|
|            |      |                                                              |  |
| 39/93922   | KB1  | Emergency key box                                            |  |
| 39/51427   | -    | Spare glass for key box                                      |  |
| 31/70106   | BG1  | Glass pack of 5 - 25/8 diameter                              |  |
| 31/70104   | BG2  | Break glass replace pack 21/2 x 23/4                         |  |
| 31/70102   | BG3  | Glass pack of 10                                             |  |
| 39/51925   | G1   | Glass 2 <sup>1</sup> /2 <sup>°</sup> x 2 <sup>°</sup> single |  |
| 39/51921   | HC   | Hammer & chain MCP                                           |  |
| 46/32207   | PB   | Panic bolt (Mk 1)                                            |  |
| 46/57050   | CTP1 | Ceramic tube for panic bolt                                  |  |