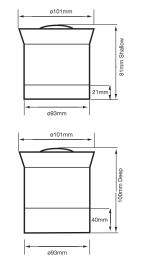

## Audible Signals ELECTRONIC

The AE40M Series is an 8tone electronic sounder available in 10-30v Dc and 230v Ac versions. This product is ideal for fire alarm and close proximity

industrial applications. The Dc version is available in both deep base or shallow base, with deep base offering side entry and increased IP protection. The Ac version is deep base as standard.