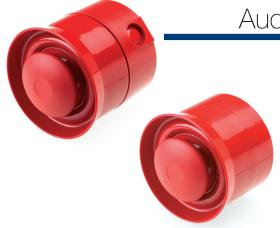

## Audible Signals ELECTRONIC

The AE40M Series is an 8tone electronic sounder available in 10-30v Dc and 230v Ac versions. This product is ideal for fire alarm and close proximity

industrial applications. The Dc version is available in both deep base or shallow base, with deep base offering side entry and increased IP protection. The Ac version is deep base as standard.

## **Features**

IP54 or 65

Selectable tones (8)

**Material ABS Plastic** 

| AE40M-24R-SB | 10-30v Dc | 800-2580 Hz | 32 mA• |
|--------------|-----------|-------------|--------|
| AE40M-24R®   | 10-30v Dc | 800-2580 Hz | 32 mA• |
| AE40M-230R*  | 230v Ac ~ | 800-2580 Hz | 50 mA  |