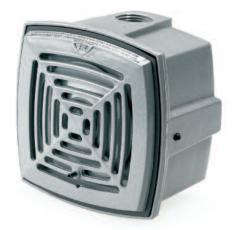

## Acoustic Signals Industrial Buzzers > Adaptahorn Series

Product overview

The Adaptahorn buzzer has a powerful output giving a penetrating, low frequency sound. With a variety of mounting options, they can be used in almost any

application, both indoors and outdoors. Adaptahorns are available as a grill version for flush mounting and also as a weatherproof version. Back box pre-tapped at 3/4" NPT. M20 adaptor available upon request.

## **Features**

High output penetrating sound

**Volume control** 

Durable, long life mechanism

Continuously rated

Material Zinc Alloy

| Code No:  | Voltage:  | Frequency: | Current: |
|-----------|-----------|------------|----------|
| ABK877-G1 | 24v Dc    | 350-400 Hz | 0.16 A   |
| ABK876-N5 | 120v Ac ~ | 350-400 Hz | 0.13 A   |
| ABK876-R5 | 230v Ac ~ | 350-400 Hz | 0.06 A   |