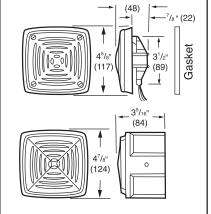

application, both indoors and outdoors. Adaptahorns are available as a grill version for flush mounting and also as a weatherproof version. Back box pre-tapped at 3/4" NPT. M20 adaptor available upon request.