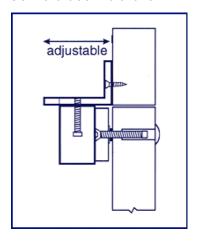

## **Installation Information**

L Bracket
Outward door installation

Z Bracket Inward door installation

Glass Door Bracket Suitable for 10mm/12mm Glass

Note: This aluminium fabricated bracket is suitable for 10mm to 12mm glass doors. Before the installation takes place, ensure the glass meets the thickness requirement. After confirming the glass size is correct apply glue to the glass area as required then tighten the three screws provided, also apply a small amount of glue to the armature screw in order to prevent it becoming loose, then fix the armature plate remembering to fit