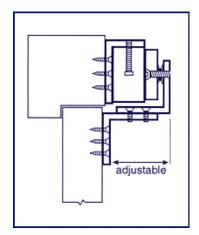

## **Installation Information**

L Bracket
Outward door installation

Z Bracket Inward door installation

Glass Door Bracket Suitable for 10mm/12mm Glass

Note: This aluminium fabricated bracket is suitable for 10mm to 12mm glass doors. Before the installation takes place, ensure the glass meets the thickness requirement. After confirming the glass size is correct apply glue to the glass area as required then tighten the three screws provided, also apply a small amount of glue to the armature screw in order to prevent it becoming loose, then fix the armature plate remembering to fit