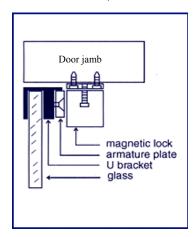

## **Installation Information**

L Bracket
Outward door installation

Z Bracket Inward door installation

Glass Door Bracket Suitable for 10mm/12mm Glass

Note: This aluminium fabricated bracket is suitable for 10mm to 12mm glass doors. Before the installation takes place, ensure the glass meets the thickness requirement. After confirming the glass size is correct apply glue to the glass area as required then tighten the three screws provided, also apply a small amount of glue to the armature screw in order to prevent it becoming loose, then fix the armature plate remembering to fit