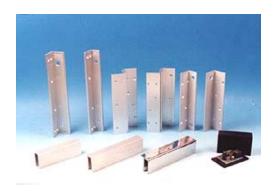

## Maxi E.M. Lock Accessories

| L300MCX<br>Z300MCX<br>Z600MCX<br>L600MCX<br>ZL600MCX<br>G300MCX<br>G600MCX<br>CL300MBX<br>CL600MBX | L Bracket for slimline 300kgs (660lb) maglock Z Bracket for slimline 300kgs (660lb) maglock Z Brackets for standard 600kgs (1320lb) maglock L Brackets for standard 600kgs (1320lb) maglock Z&L Brackets for standard 600kgs (1320lb) maglock Glass Door Brackets for 300kgs (660lb) maglock Glass Door Brackets for 600kgs (1320lb) maglock Cowling for L bracket 300kgs (660lb) maglock Cowling for L bracket 600kgs (1320lb) maglock |
|----------------------------------------------------------------------------------------------------|-----------------------------------------------------------------------------------------------------------------------------------------------------------------------------------------------------------------------------------------------------------------------------------------------------------------------------------------------------------------------------------------------------------------------------------------|
|                                                                                                    | Cowling for L bracket 600kgs 1320lb) maglock                                                                                                                                                                                                                                                                                                                                                                                            |
| CZL300MBX<br>CZL600MBX                                                                             | Cowling for ZL bracket 300kgs (660lb) maglock<br>Cowling for ZL bracket 600kgs 1320lb) maglock                                                                                                                                                                                                                                                                                                                                          |

All Z & L brackets apply to both single and double magnets