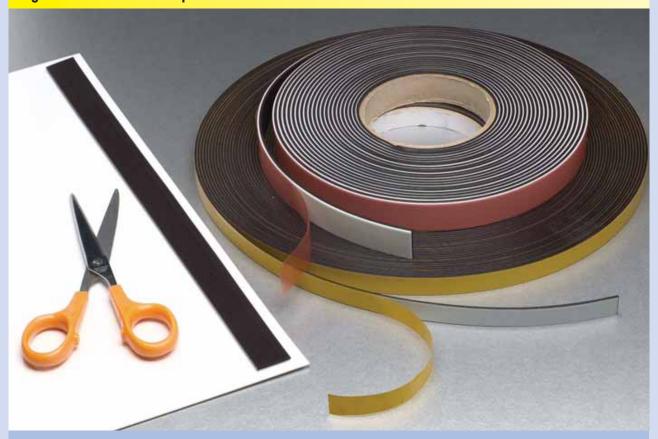

## **Magnetic Self-adhesive Strip**

- Locates on any steel surface
- Makes anything magnetic
- No drilling required

| Ref     | Size (H x W) |
|---------|--------------|
| MSSA/13 | 13mm x 30M   |
| MSSA/20 | 20mm x 10M   |
| MSSA/50 | 50mm x 10M   |
|         |              |

Our Magnetic strip is supplied in three widths, each backed with a strong permanent self-adhesive for mounting items onto steel surfaces. This magnetic strip is ideal for many jobs in the factory or warehouse, eliminating the need for drilling or other methods of fixing.