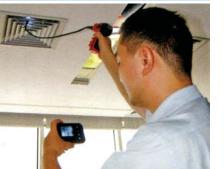

## Wireless Camera Inspection kit

Allows for easy visual inspections in hard to reach areas and even in total darkness and underwater.

2.5" Colour TFT-LCD wireless monitor with rechargeable Li-Ion battery
Camera with built-in LED light
Lightweight, handhold design
Ideal to use in the plumbing, electrical, automotive, construction industries
Contents: Camera, LCD Monitor, power supply, 1m extended tube, 3 x accessories hook, mirror and magnet