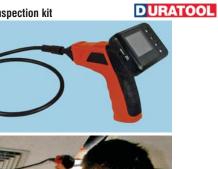

## Wireless Camera Inspection kit

Allows for easy visual inspections in hard to reach areas and even in total darkness and underwater.

2.5" Colour TFT-LCD wireless monitor with rechargeable Li-Ion battery
Camera with built-in LED light
Lightweight, handhold design
Ideal to use in the plumbing, electrical, automotive, construction industries
Contents: Camera, LCD Monitor, power supply, 1m extended tube, 3 x accessories hook, mirror and magnet

mirror and magnet NB: Requires 4 x AA Batteries for the main unit

| · · · · · · · · · · · · · · · · · · · |                        |        |
|---------------------------------------|------------------------|--------|
|                                       | Technical Data         |        |
|                                       | Camera                 |        |
| Image Sensor                          | CMOS                   |        |
| Total Pixels                          | 704x576 (PAL)          |        |
| Horizontal View Angle                 | 50°                    |        |
| Transmission Frequency                | 2468MHz                |        |
| Min Illumination                      | 0 Lux                  |        |
| Modulation Type                       | FM                     |        |
| Band Width                            | 18MHz                  |        |
| Power Supply                          | 4 x AA Batteries       |        |
| Effective Range                       | 10m                    |        |
| Waterproof Capacity                   | IP67 (Only Image Head) |        |
| Dimensions (WxDxH)                    | 186 x 145 x 41mm       |        |
|                                       | Monitor                |        |
| Screen Type                           | 2.5" TFT               |        |
| Effective Pixels                      | 480 x 240              |        |
| Video System                          | PAL / NTSX             |        |
| Transmission Frequency                | 2468MHz                |        |
| Power Supply                          | 8 - 24V DC             |        |
| Current Consumption                   | 490mA                  |        |
| Video Output Level                    | 0.9 - 1.3V @ 75Ω       |        |
| Sensitivity                           | 85 dBm                 |        |
| Dimensions (WxDxH)                    | 100 x 70 x 30mm        |        |
| Operating Temp                        | -10°C / 50°C           |        |
| Humidity (Max)                        | 85% RH                 |        |
|                                       |                        | 539478 |
|                                       |                        |        |
| Order Code                            | price each             |        |
|                                       |                        |        |
|                                       | + +                    |        |
| 1850618                               |                        |        |
| 1000010                               |                        |        |