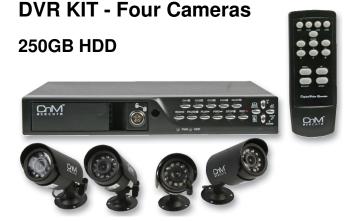

## **Package Contents**

|                                      | 5 to 1 splitter x 1 |
|--------------------------------------|---------------------|
| 250GB Hard Drive (Pre-installed) x 1 |                     |
| Security Cameras x 4                 | Remote control x 1  |
| 18 Meter BNC Camera Cables x 4       | Manual x 1          |
| Mounting Brackets x 4                | Software CD x 1     |
| Power Adapter x 1                    |                     |