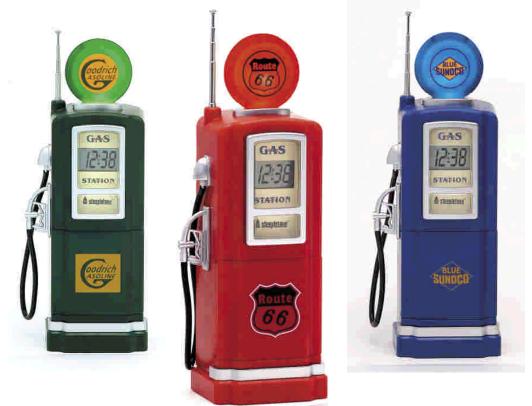

## **GREAT SALES FEATURES**

- A Noveity Alarm Clock with FIVI Auto Scan Kadio
- The shape of a 1950's style 'Gas-o-line' Pump
- o Top of Pump lights up via blue LED
- FM Auto scan Radio with 'Stay On Station Technology'™
- o Telescopic Aerial
- o Digital LCD Clock Display with LED back lite
- o Clock has 5 basic functions: Month, Date, Hour, Minute and Second
- o Has optional 12 or 24hr format
- o Bleeper Alarm with snooze feature
- Powered by 3 x 'AA' (1.5V) batteries (not supplied) or
- via a 4.5v DC Adaptor (not supplied)

## **NOVELTY CLOCK RADIO & ALARN**

Colour Available: **Red, Green & Blue** Packaging: **Full Colour Window Box** 

Dimensions: Approx. 237h x 85w x 60d mm Export Carton Contains: 36