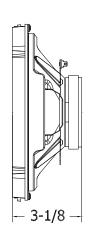

### **AUDIO SPECIFICATIONS**

| Speaker Size        | 8" Frame                           |
|---------------------|------------------------------------|
| Average Sensitivity | 95 dB SPL, 1W / 1M                 |
| Power Rating        | 20W RMS, EIA 426A Standard         |
| Calculated Output   | 108 dB SPL, 20W / 1M               |
| Frequency           | 60 Hz - 20 kHz EIA 426A            |
| Response            | Standard                           |
| Nominal             | 90° Included Angle, -6 dB / 2 kHz, |
| Coverage Angle      | Half Space                         |
| Mounting            | 4x 1/4" Holes Spaced 90° Apart     |
|                     | on 7-5/8" Circle                   |
| Audio Connection    | 0.205" Spade Lug                   |
|                     |                                    |