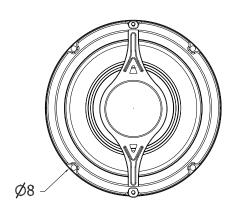

### **AUDIO SPECIFICATIONS**

| Speaker Size        | 8" Frame                           |
|---------------------|------------------------------------|
| Average Sensitivity | 95 dB SPL, 1W / 1M                 |
| Power Rating        | 20W RMS, EIA 426A Standard         |
| Calculated Output   | 108 dB SPL, 20W / 1M               |
| Frequency           | 60 Hz - 20 kHz EIA 426A            |
| Response            | Standard                           |
| Nominal             | 90° Included Angle, -6 dB / 2 kHz, |
| Coverage Angle      | Half Space                         |
| Mounting            | 4x 1/4" Holes Spaced 90° Apart     |
|                     | on 7-5/8" Circle                   |
| Audio Connection    | 0.205" Spade Lug                   |
|                     |                                    |