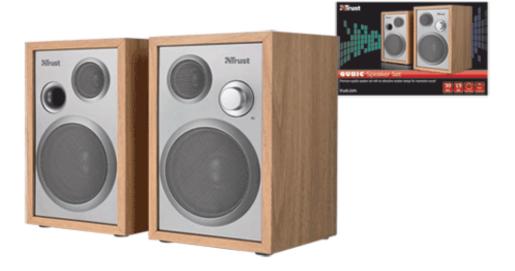

## **Qubic Speaker Set**

## Key features

- Premium quality speaker set with attractive wooden design for impressive sound, with a total RMS output of 15 Watt (30 Watt peak power)
- Space saving design: offers high quality sound with a deep bass without the need of a bulky subwoofer
- Room filling, rich and detailed sound thanks to solid and premium materials, 2 way speaker technology and bass reflex design
- Comfortable and easy to reach volume control at front of the speaker
- Power switch and tone control on the back of the speaker