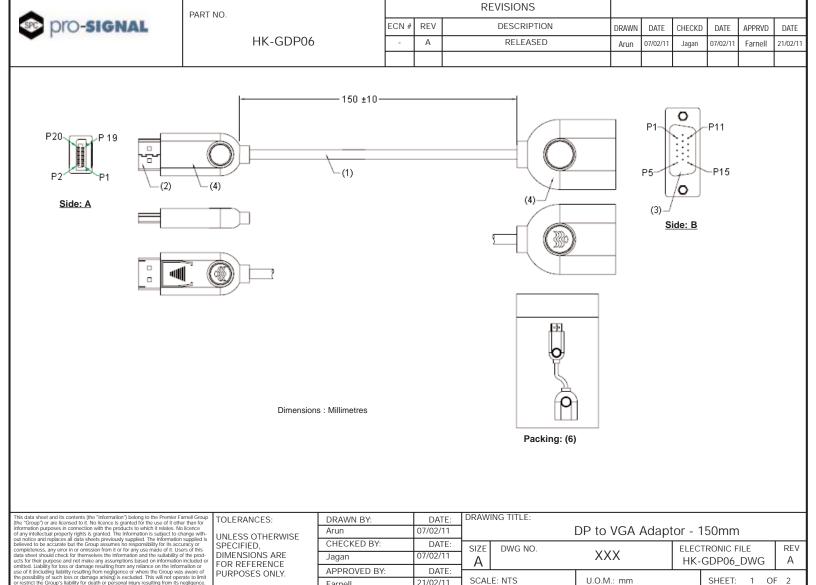

### **Cable Wiring**

32AWG (7/0.08mmTA) x 1P + D (7/0.08mmTA) + AM x 5C + 32AWG (7/0.08mmTA) x 5C + AD (7/0.08mmTA) + B (16 x 7/0.12mmTA) (Coverage 85%).

Jacket material : PVC OD: 4.8 ±0.1m.

Cable length : 0.15m.
Cable colour : White.

### Connector A

DisplayPort 20P male solder type

Insulation : White.

Contact : Brass, gold plated. Shell : Fe, nickel plated.

## Connector B

HDB 15P female solder type (with PCB) Insulation : Black.

Contact : Phosphor bronze, gold plated.

Shell : Fe, nickel plated.

Over mould : Assembly, white.